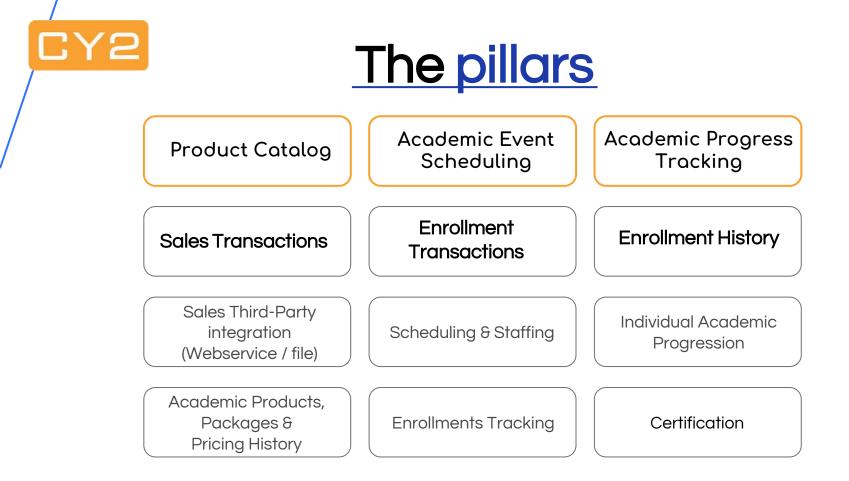

# Key capabilities

of Continuing Education in Campus Solutions

- Flexible educational product offering
- Instant enrollment
- Program completion requirements
- Student history and detail tracking
- Process financial information
- Bypass standard business process steps in Campus Solutions

# The foundation

Native Campus Solutions

Seamless coexistence with standard programs

**Easily extendable,** because it's based on PeopleTools technology