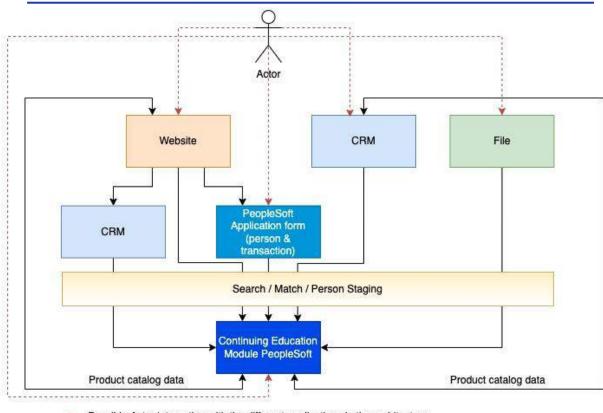

# Architecture & Data Flow

Possible Actor interaction with the different applications in the architecture.

Possible System Integrations between the different applications in the architecture.